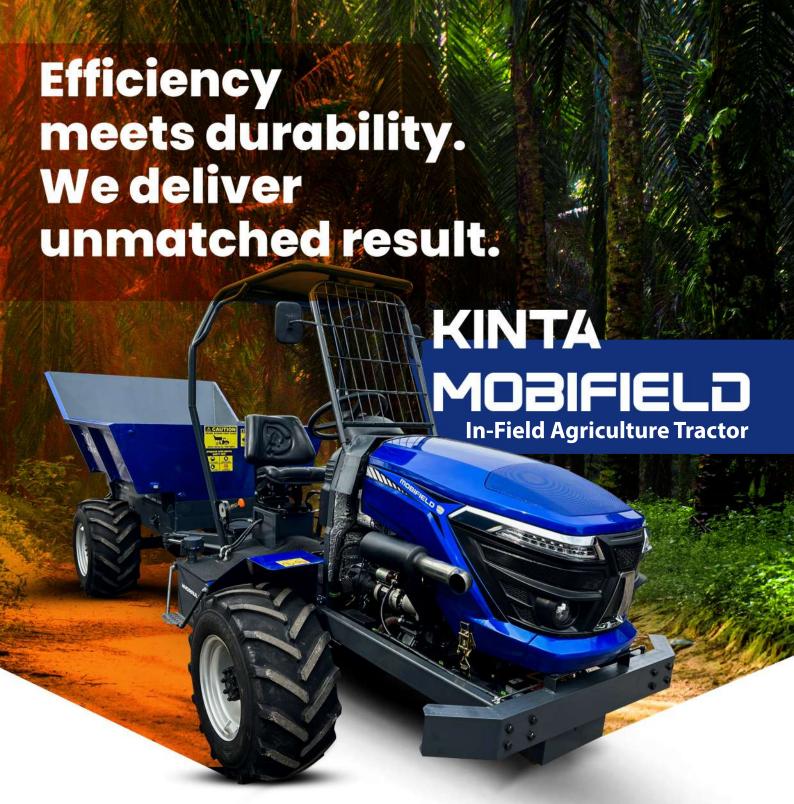

## Built to last, designed for success. Discover a new level of productivity with our high-performance in-field machine.

Introducing Kinta Mobifield - the best solution for handling tough in-field terrain in the palm oil plantation. Our machine delivers exceptional performance and manoeuvrability, thanks to its advanced features and superior design.

# KINTA MOBIFIELD M330 IN-FIELD AGRICULTURE TRACTOR

## Features:

- Articulating and oscillating body for enhanced manoeuvrability and stability
- Compatible with FFB Agri Grabber for efficient loading and unloading
- Heavy-duty frame and LGP (low ground pressure) tyres for durability and traction on various terrains
- Powerful engine with a higher net carrying
   capacity, allowing for more efficient transport of heavy loads