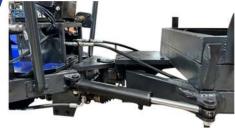

## Features:

- Articulating and oscillating body for enhanced manoeuvrability and stability
- Compatible with FFB Agri Grabber for efficient loading and unloading
- Heavy-duty frame and LGP (low ground pressure) tyres for durability and traction on various terrains
- Powerful engine with a higher net carrying
   capacity, allowing for more efficient transport of heavy loads

### **Dimensions:**

Length 4,571mm

1,625mm

High 7'8"" Unloading Height to Bin or Trailer

Articulating and Oscillating body