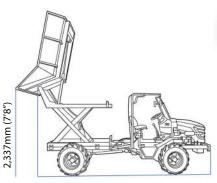

### **Dimensions:**

Length 4,571mm

1,625mm

High 7'8"" Unloading Height to Bin or Trailer

Articulating and Oscillating body